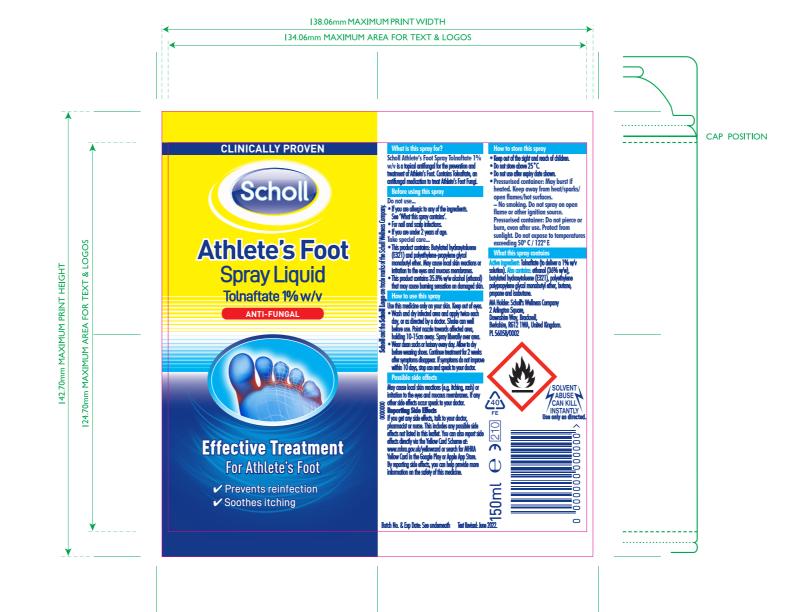

| BARCC           | DE INFO       |
|-----------------|---------------|
| Barcode Type:   | EAN 13        |
| Code Value:     | 000000000000  |
| Magnification:  | 85 %          |
| Overall Height: | 23.12 mm      |
| Bar Height:     | 19.5 mm       |
| BWR Applied:    | 25 Micrometre |