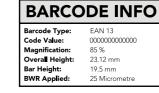

| BARCC           | DE INFO       |
|-----------------|---------------|
| Barcode Type:   | EAN 13        |
| Code Value:     | 000000000000  |
| Magnification:  | 85 %          |
| Overall Height: | 23.12 mm      |
| Bar Height:     | 19.5 mm       |
| BWR Applied:    | 25 Micrometre |