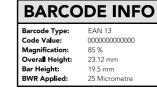

| BARCC           | DE INFO       |
|-----------------|---------------|
| Barcode Type:   | EAN 13        |
| Code Value:     | 000000000000  |
| Magnification:  | 85 %          |
| Overall Height: | 23.12 mm      |
| Bar Height:     | 19.5 mm       |
| BWR Applied:    | 25 Micrometre |